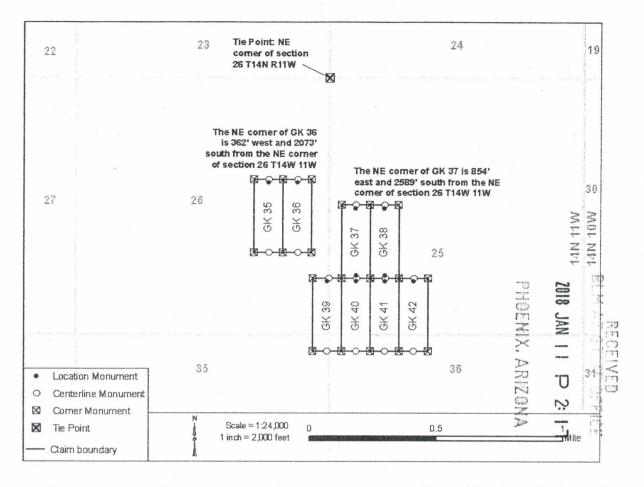

|   | BLM Serial<br>Number | Claim Name          | Location Date | County Records<br>Number | Recording Date |
|---|----------------------|---------------------|---------------|--------------------------|----------------|
|   | AMC440355            | GK 31               | 10/06/2016    | 2016047768               | 10/21/2016     |
|   | AMC440356            | GK 32               | 10/06/2016    | 2016047769               | 10/21/2016     |
|   | AMC440357            | GK 33               | 10/06/2016    | 2016047770               | 10/21/2016     |
|   | AMC440358            | GK 34               | 10/04/2016    | 2016047771               | 10/21/2016     |
| ~ | AMC443321            | GK 35               | 04/01/2017    | 2017015536               | 04/01/2017     |
|   |                      | Amended             | 01/08/2018    | 2018000844               | 01/08/2018     |
|   | AMC443320            | GK 36               | 04/01/2017    | 2017015540               | 04/01/2017     |
|   |                      | Amended             | 01/08/2018    | 2018000845               | 01/08/2018     |
|   | AMC443319            | GK 37               | 04/01/2017    | 2017015541               | 04/01/2017     |
|   | ,                    | Amended             | 01/08/2018    | 2018000846               | 01/08/2018     |
|   | AMC443318            | GK 38               | 04/01/2017    | 2017015537               | 04/01/2017     |
|   |                      | Amended             | 01/08/2018    | 2018000847               | 01/08/2018     |
| - | AMC443317            | GK 39               | 04/01/2017    | 2017015538               | 04/01/2017     |
| - |                      | Amended             | 01/08/2018    | 2018000848               | 01/08/2018     |
| - | AMC443316            | GK·40               | 04/01/2017    | 2017015539               | 04/01/2017     |
| 1 |                      | Amended             | 01/08/2018    | 2018000849               | 01/08/2018     |
| 1 | AMC443315            | GK 41               | 04/01/2017    | 2017015542               | 04/01/2017     |
| 1 | 13.66.110.5.11       | Amended             | 01/08/2018    | 2018000850               | 01/08/2018     |
| + | AMC443314            | GK 42               | 04/01/2017    | 2017015543               | 04/01/2017     |
| - | 1) (0110000          | Amended             | 01/08/2018    | 2018000851               | 01/08/2018     |
| 7 | AMC440365            | OSM 1               | 10/04/2016    | 2016047731               | 10/21/2016     |
| - | AMC440366            | OSMP 1 <sup>1</sup> | 10/04/2016    | 2016047730               | 10/21/2016     |
| - | AMC445846            | GK 43               | 09/18/2017    | 2017045199               | 09/20/2017     |
| 1 | AMC445847            | GK, 44              | 09/19/2017    | 2017045200               | 09/20/2017     |
| 1 | AMC445848            | GK 45               | 09/19/2017    | 2017045201               | 09/20/2017     |
| 1 | AMC445849            | GK 46               | 09/19/2017    | 2017045202               | 09/20/2017     |
| H | AMC445850            | GK 47               | 09/19/2017    | 2017045203               | 09/20/2017     |
| 1 | AMC445851            | GK 48               | 09/19/2017    | 2017045204               | 09/20/2017     |
| 1 | AMC445852            | GK 49               | 09/19/2017    | 2017045205               | 09/20/2017     |
| H | AMC445853            | GK 50               | 09/19/2017    | 2017045206               | 09/20/2017     |
| 1 | AMC445854            | GK 51               | 09/19/2017    | 2017045207               | 09/20/2017     |
| 1 | AMC445855            | GK 52               | 09/19/2017    | 2017045208               | ₹99/2 €017     |
| L | AMC445856            | GK 53               | 09/19/2017    | 2017045209               | R09/20/2017    |
| 1 | AMC445857            | GK 54               | 09/19/2017    | 2017045210               | 209/20/2017    |
| 1 | AMC445858            | GK 55               | 09/19/2017    | 2017045211               | ×09/20720172   |
| L |                      |                     |               |                          | 2 7            |