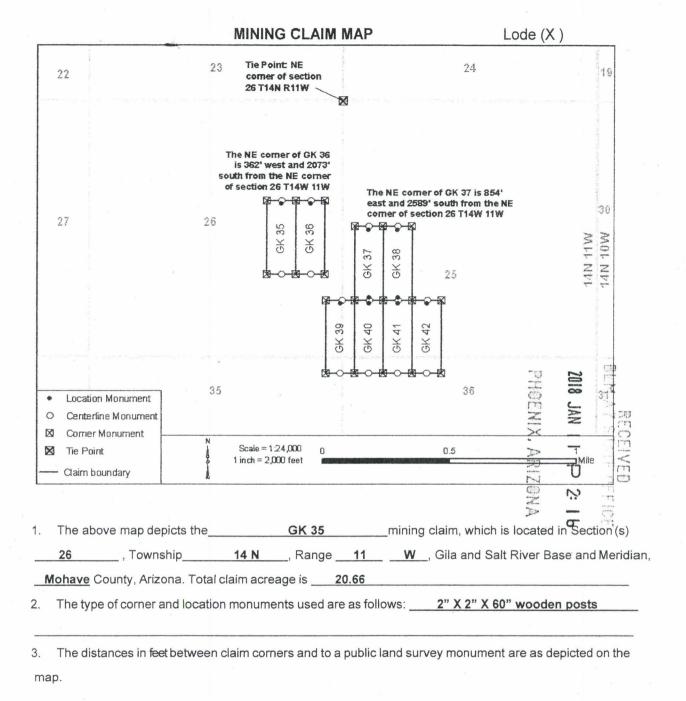

|                  |
| The above information is shown on the attached map.                                              | g 8              |
| DATED AND POSTED on the ground this1stday of, 2017.                                              |                  |
| [ ] LOCATOR(s) [X] AGENT                                                                         |                  |
| Print Name(s) Stephen McKay Date: 8                                                              | January 2018     |
| Signature(s)                                                                                     | T. Manie         |
|                                                                                                  | Form MCF100      |

Revised July 2014







Golden Keys Exploration LLC 7250 Calle Cristobal #38 San Diego, CA 92126 04/03/2017 09:00 AM Fee: \$10.00

| LOCATION NOTICE FOR LODE MINING CLAIM                                     |                    |               |                                |
|---------------------------------------------------------------------------|--------------------|---------------|--------------------------------|
| ☐ Amendment BLM Serial #                                                  | DYNE               |               |                                |
| NOTICE IS HEREBY GIVEN that theGK 35                                      | BLM<br>Date        | £             |                                |
| lode mining claim has been located                                        | Stamp