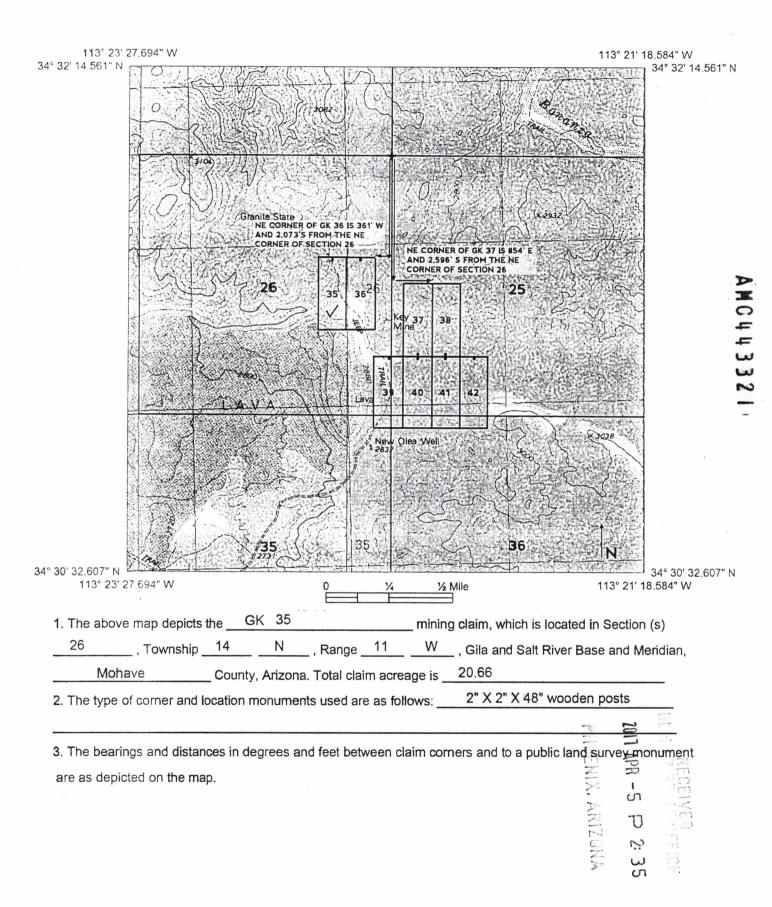

|               |                                |
| □ LOCATOR(s)   □ AGENT                                                    |                    | _             |                                |
| Print Name(s)Stuart Burgess                                               |                    |               |                                |
| Signature(s)                                                              |                    |               |                                |
|                                                                           |                    |               | Form MCF100                    |
| This form is available from the Arizo                                     | na Geological Su   |               | vised July 2014 be reproduced. |





For Domestic and International Use

U.S. POSTAGE PAID WICKENBURG, AZ 85390 APR 04, 17 AMOUNT

\$6.65 R2304M115062-08

## **PRIORITY**® \* MAIL \*



**DATE OF DELIVERY SPECIFIED\*** 



USPS TRACKING™ INCLUDED\*



**INSURANCE INCLUDED\*** 



PICKUP AVAILABLE

\* Domestic only

WHEN USED INTERNATIONALLY, A CUSTOMS DECLARATION LABEL MAY BE REQUIRED.

FROM:



UNITED STATES POSTAL SERVICE

Golden Keyi Exploration 7250 Calle Cristo bal #38 Son Diego, CA 92/26



This packaging is the property of the U.S. Postal lee® and is provided solely for use in sending Priorit les thipments. Misuse may be violation of federal law. This packaging is not for resale. EPI4F © U.S. Postal Service, July 2013; All rights reserved.

TO Arizona State BLM Office One North Central Ave. Ste. 800

Phoeneis, AZ 8