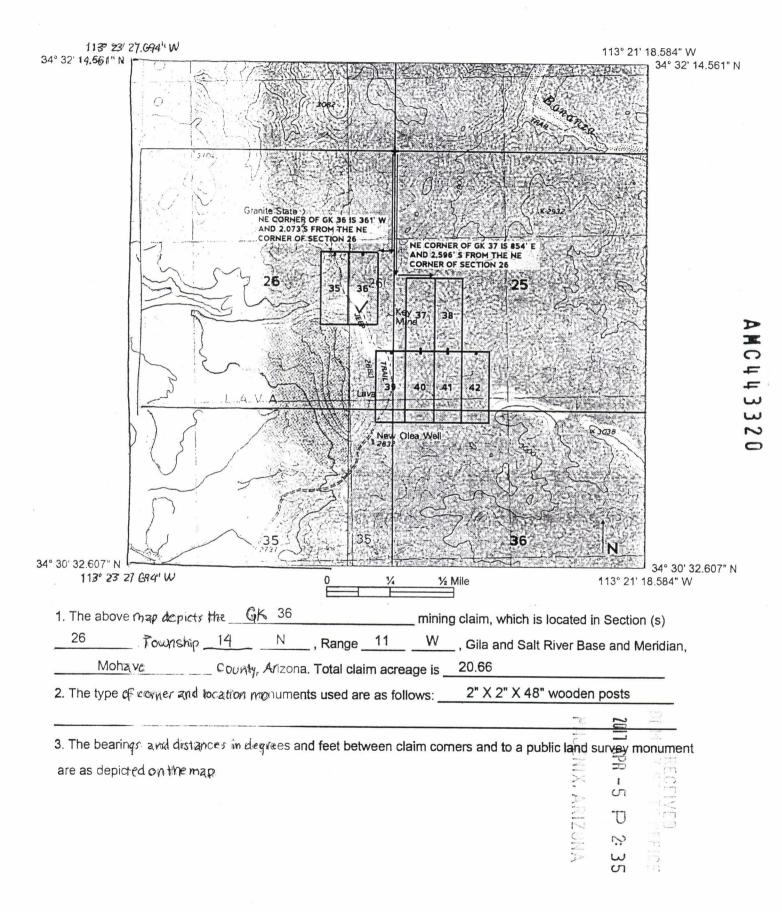

Ø AGENT                                                                                                     |                                                         |
| Print Name(s) Stuart Burgess                                                                                             |                                                         |
| Signature(s)                                                                                                             |                                                         |
|                                                                                                                          | Form MCF100<br>Revised July 2014                        |

This form is available from the Arizona Geological Survey and may be reproduced.



Amc443321

When Recorded return to: Golden Keys Exploration LLC P.O. Box 1243 Cottonwood, Arizona, 86326



OFFICIAL RECORDS OF MOHAVE COUNTY KRISTI BLAIR, COUNTY RECORDER



01/08/2018 11:05 AM Fee: \$10.00

PAGE: 1 of 2

|                                                                                                  | 789              |
|--------------------------------------------------------------------------------------------------|------------------|
| LOCATION CERTIFICATE FOR LODE MINING CLAIM                                                       | 200              |
| Amendment BLM Serial # AMC443321                                                                 | \$ 30            |
| NOTICE IS HEREBY GIVEN that the GK 35 lode mining claim has be